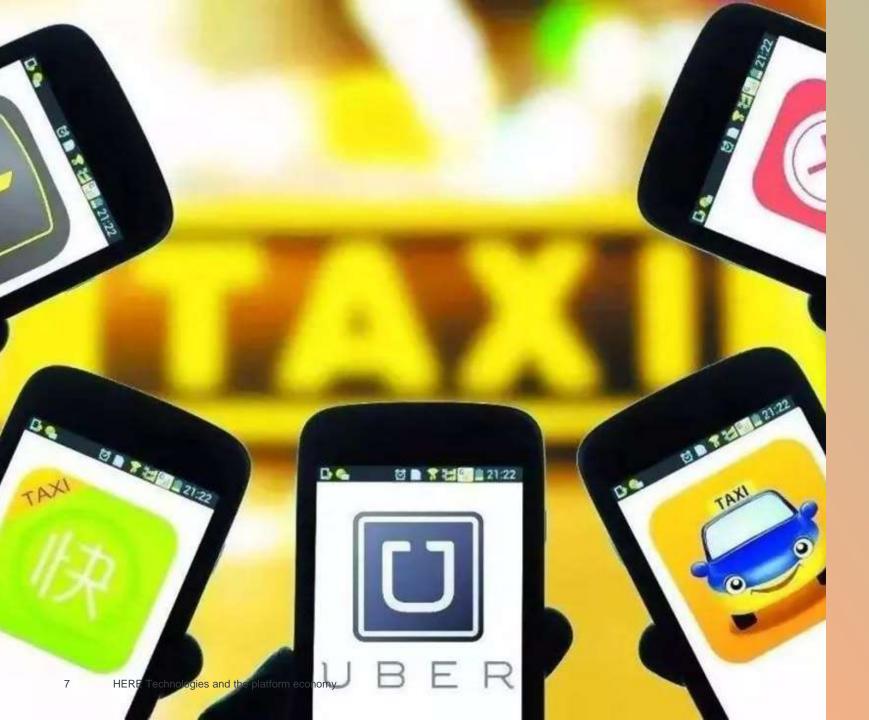

#### Megatrends rebooting the APAC Mobility Market

Car sharing, ride hailing, robo taxis

### Steady shift away from private transportation

- Congestion driving is not always of pleasure
- Loss of interest among young people in owning cars
- Continued urbanization in cities in favor of public transportation

#### Tourism boom in APAC:

- Many APAC cities are in the list of top tourism cities
- Tourists accustomed to ride-hailing services
- Global events like 2020 Olympics to drive technology

#### **Rise of Unicorns**

- Multiple unicorns in the region driving mobility use cases
- They are supporting Transport and logistics, delivery
- Key to last mile, middle mile mobilty