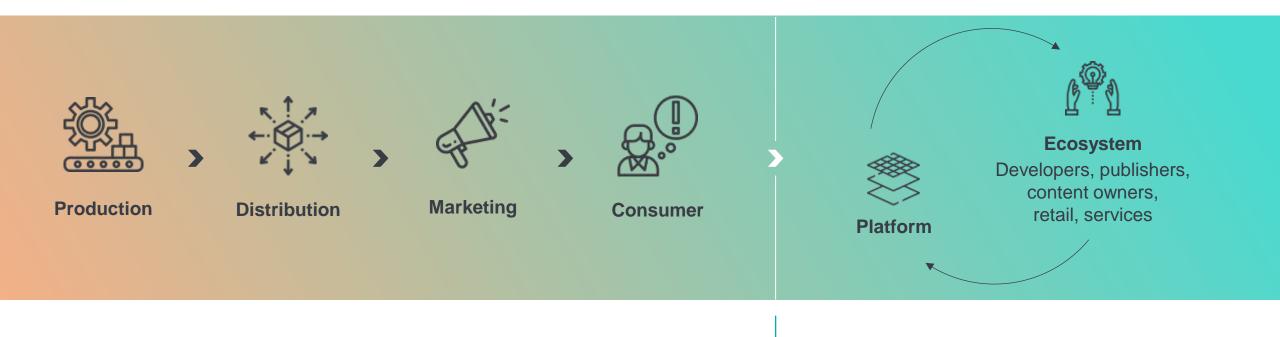

#### What does it mean?

#### Traditional value chain business models

Value creation is linear and one-way

Platform-driven business models
Value creation is two-way and continuous