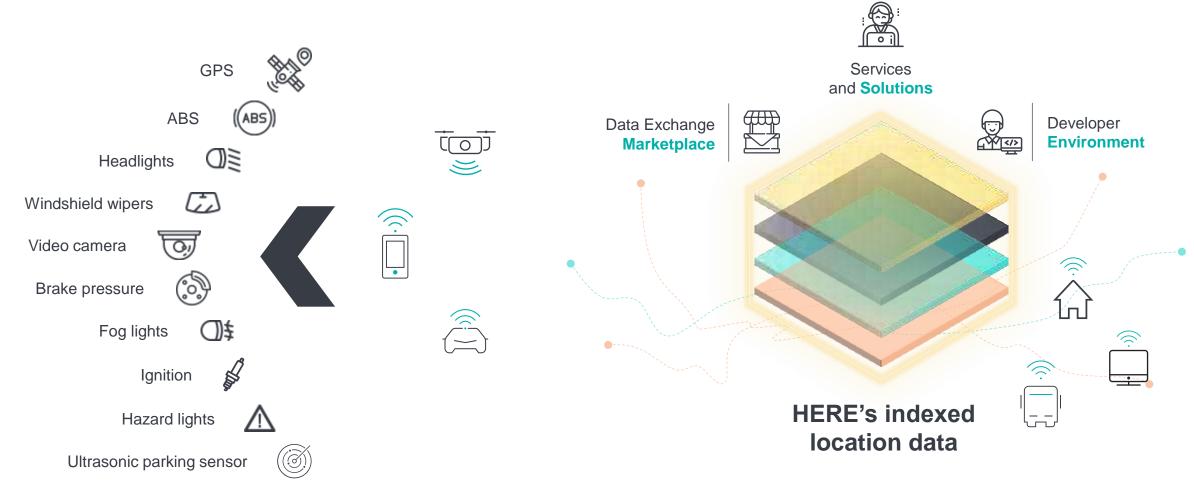

#### **HERE's Open Location Platform**

#### Achieving scale with our partners

#### **HERE Open Location Platform:**

The "go-to" destination for location services in a variety of industries