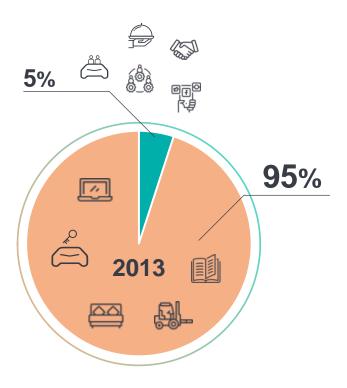

## Sharing economy sector and traditional rental sector projected revenue opportunity

#### Sharing economy sector

On-demand staffing

Media streaming

Shared mobility

Hospitality

P2P & crowed-based financing

Revenue for all ten sectors:

**US\$ 255B** 

Revenue for five sharing economy sectors:

**US\$ 15B** 

Revenue for all ten sectors:

**US\$ 670B** 

Revenue for five sharing economy sectors:

**US\$ 335B** 

#### Traditional industry sector

Equipment rental

Online media

Car rental

Hotels & accommodation

Book rental