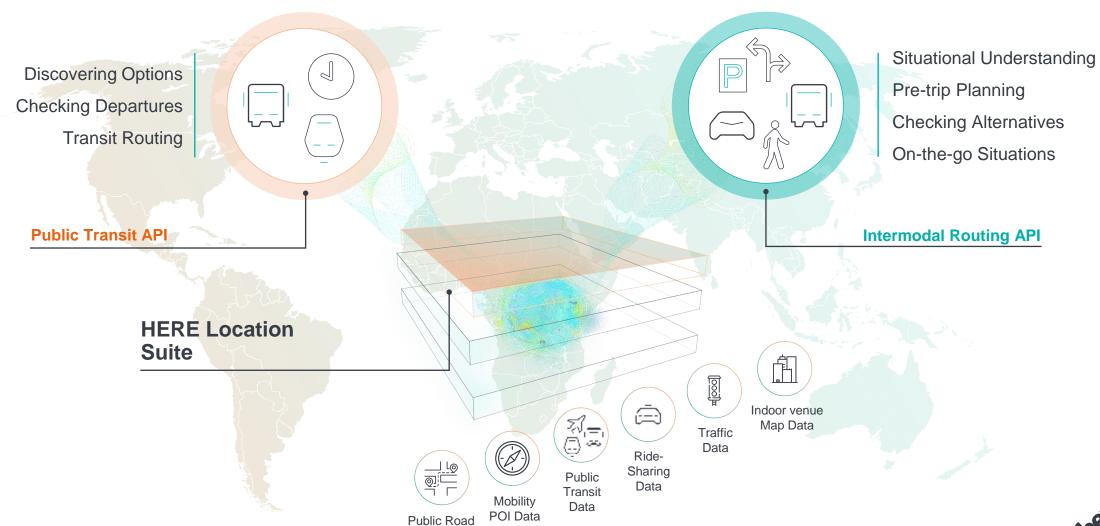

### HERE Transit Suite as the enabler for providing visibility to citizens

Map Data

HERE Partner Program supports both Strategic & Solution Partners

accenture

amazon