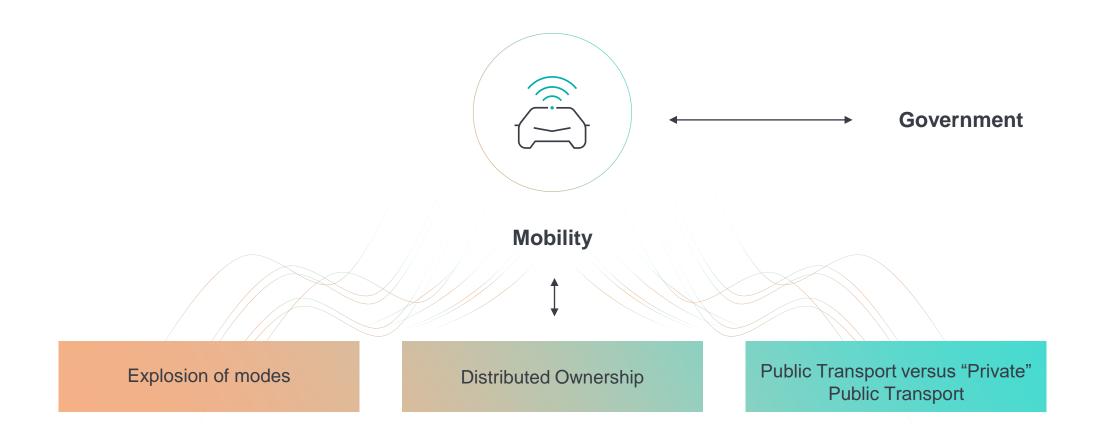

#### Megatrends rebooting the APAC Mobility Market

Car sharing, ride hailing, robo taxis

### Steady shift away from private transportation

- Congestion driving is not always of pleasure
- Loss of interest among young people in owning cars
- Continued urbanization in cities in favor of public transportation

#### Tourism boom in APAC:

- Many APAC cities are in the list of top tourism cities
- Tourists accustomed to ride-hailing services
- Global events like 2020 Olympics to drive technology

#### **Rise of Unicorns**

- Multiple unicorns in the region driving mobility use cases
- They are supporting Transport and logistics, delivery
- Key to last mile, middle mile mobilty

# Demographic and economic shifts = New partnership models

Technologically superior global players to work in the existing market

Forming local ventures and alliances