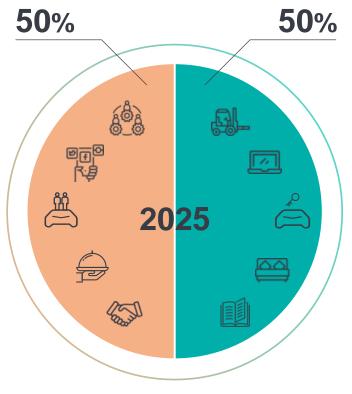

## Sharing economy sector and traditional rental sector projected revenue opportunity

#### Sharing economy sector

On-demand staffing

Media streaming

Shared mobility

Hospitality

P2P & crowed-based financing

Revenue for all ten sectors:

**US\$ 255B** 

Revenue for five sharing economy sectors:

**US\$ 15B** 

Revenue for all ten sectors:

**US\$ 670B** 

Revenue for five sharing economy sectors:

**US\$ 335B** 

#### Traditional industry sector

Equipment rental

Online media

Car rental

Hotels & accommodation

Book rental