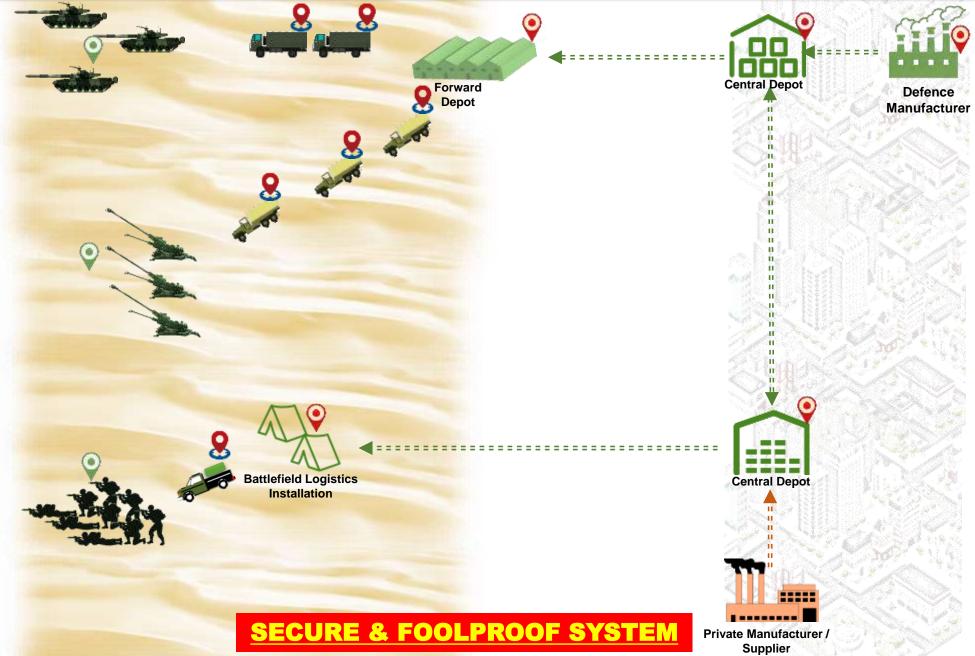

### **WAY AHEAD: STOCKING & MAINTENANCE**

# SECURE SYSTEM WHICH IS FREE FROM INTERFERENCE BY ADVERSARY

- GPS
- GSM / SATCOM FOR MOB COMN
- BASE MAP FROM GOOGLE EARTH
- TR CVY/ SORTIES/ TRAINS/ AC

- IRNSS
- INDIGENOUS COUNTRY WIDE BASE MAP
- TR VEH/ AC/ WAGON & VESSEL

- TR ALL ASSETS AND ALL MAJOR INVENTORY ITEMS
- ALL MAJOR INVENTORY ITEMS TAGGED; TRACKERS WITH ALL ASSETS