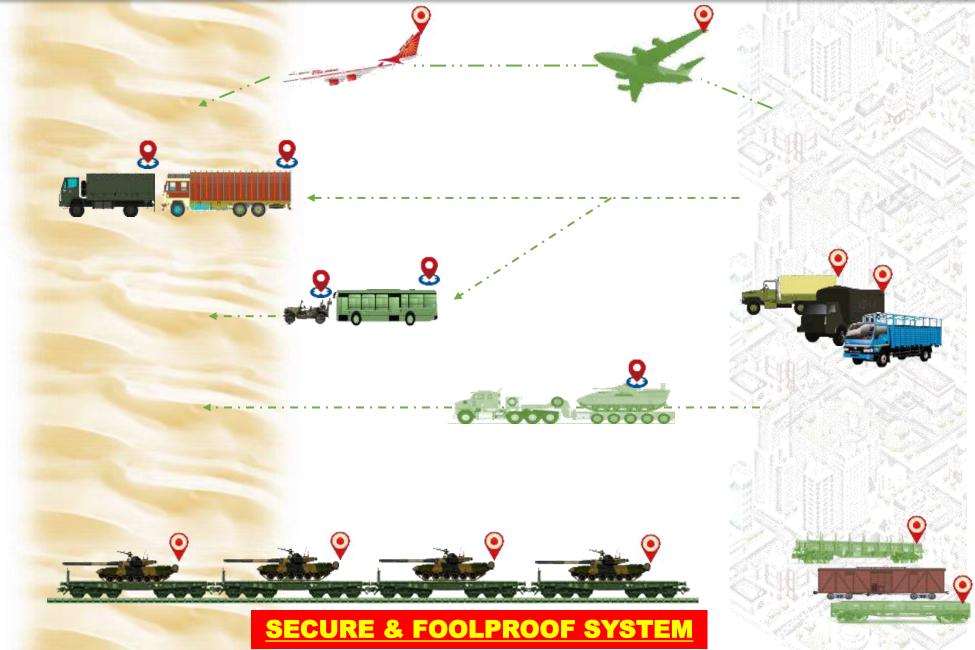

### 'R': TRANSPORTATION SYSTEM

# SECURE SYSTEM WHICH IS FREE FROM INTERFERENCE BY ADVERSARY

- GPS
- GSM / SATCOM FOR MOB COMN
- BASE MAP FROM GOOGLE EARTH
- TR CVY/ SORTIES/ TRAINS/ AC

- IRNSS
- INDIGENOUS COUNTRY WIDE BASE MAP
- TR VEH/ AC/ WAGON & VESSEL

- TR ALL ASSETS AND ALL MAJOR INVENTORY ITEMS
- ALL MAJOR INVENTORY ITEMS TAGGED; TRACKERS WITH ALL ASSETS