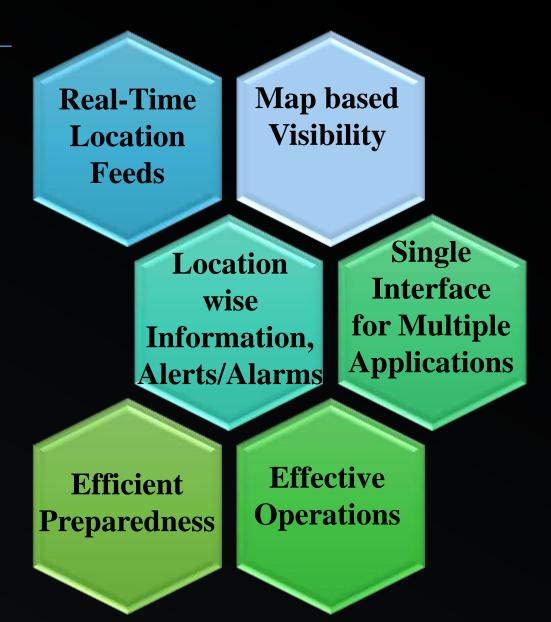

### **Defence Forces can further leverage technology**

Geocoding Entities – Ordinance Factories, Cantonments, CSD, Establishments etc.

**Plan & Create Routes, Geo-fences** 

**Configure Specific Alerts/Alarms** 