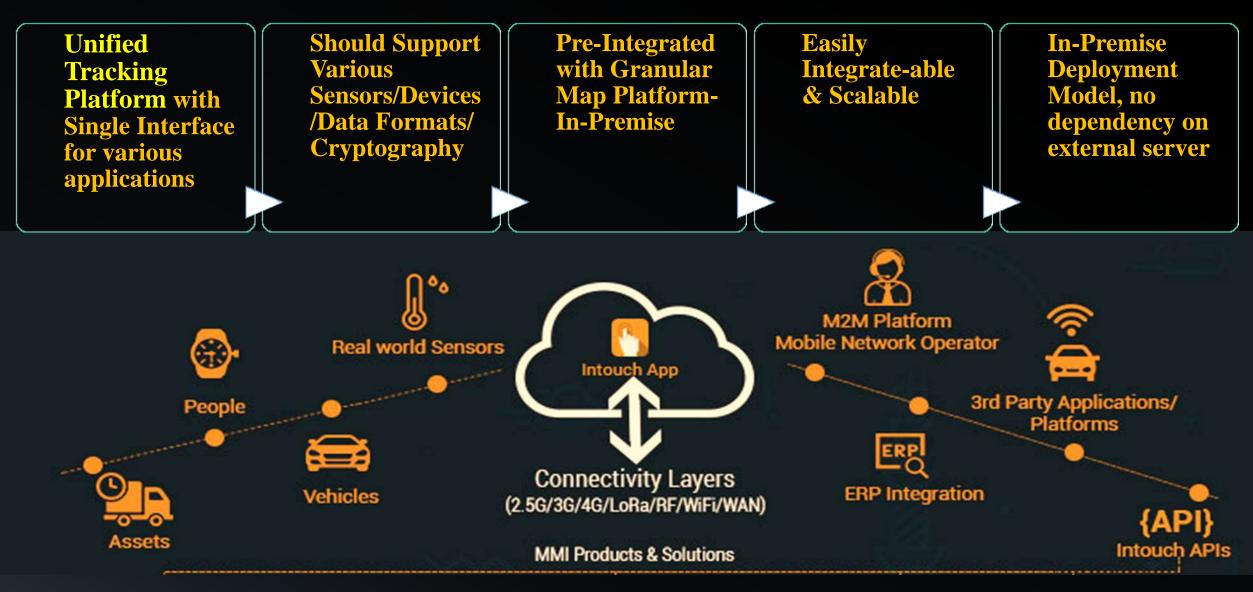

# **Technology Spectrum for Geo-enabling Ground Logistics**

### **IoT Platform**

### **Map Platform**

### **IoT Devices & Sensors**