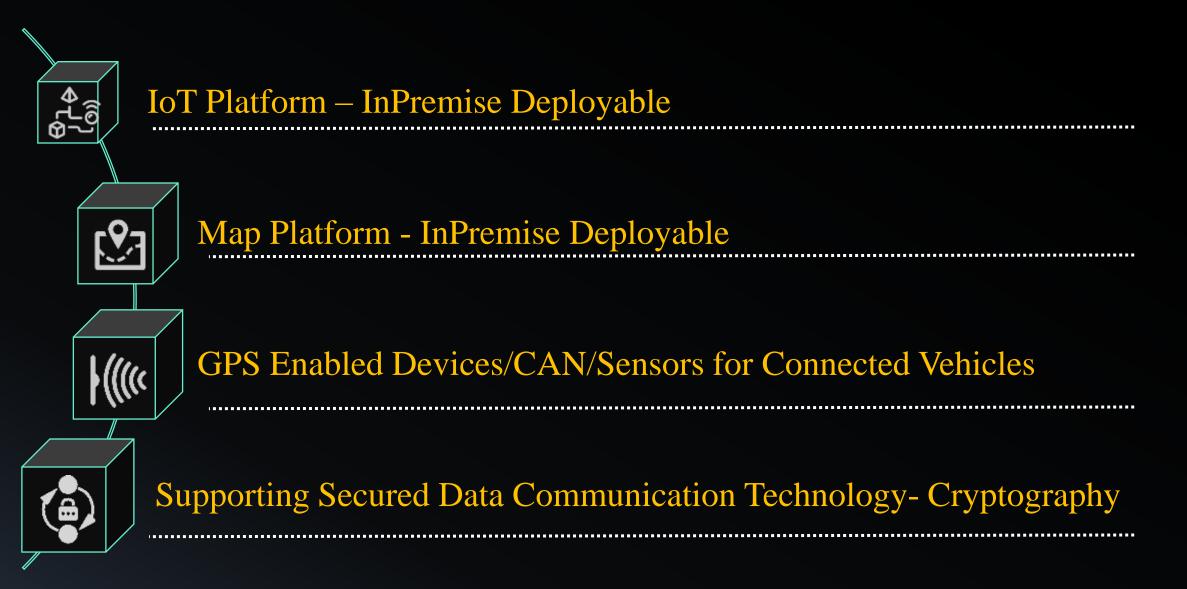

# **Technology Spectrum for Geo-enabling Ground Logistics**

### **IoT Platform**

### **Map Platform**

### **IoT Devices & Sensors**