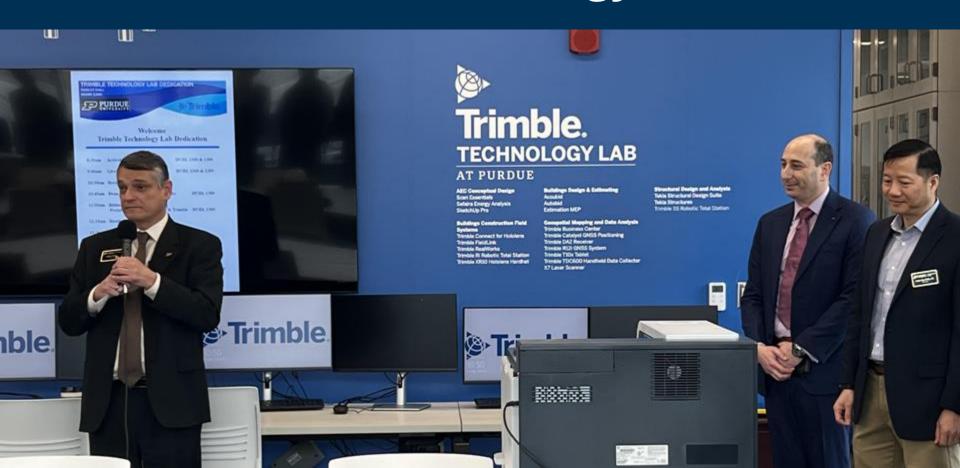

# Workforce Development Programs

Ian Warner
Director of Industry Workforce Development and
Innovation



## **Talking Points**

- K-12 Education Programs AGS & SkillsUSA with SketchUp for Schools
- 2 Union and Non-Union Trade Train-The-Trainer Programs
- Trimble Technology Labs
- 4 Ukraine Outreach Programs
- Discount & Purchase Options to Sustain Workforce Development Programs



### **K-12 Education Programs**

SkillsUSA - ATL Conference Center

American Geographical Society

& State Farm Arena

AmericanGeo.org



#### **SketchUp For Schools**



### **Union & Non-Union Train-the-Trainer**



### **Trimble Technology Labs**





#### **Educational Discount Programs**

TRIMBLE BUILDINGS February 20, 2024

#### TRIMBLE BUILDINGS EDUCATIONAL PROGRAM

The Trimble Buildings teams are pleased to offer a number of educational products specifically designed to meet the needs of the Educational Institutions. The Trimble Buildings Educational Program is specifically focused to help students and instructors to acquire and leverage Trimble's industry leading hardware and software solutions to support hands-on learning that equips our future workforce for success. The program offers discrete bundles of Trimble hardware, software, training and rentals, at a discounted cost and is offered to affiliated training centers for educational use only, and can be purchased through the BuildingPoint network, Trimble's authorized dist