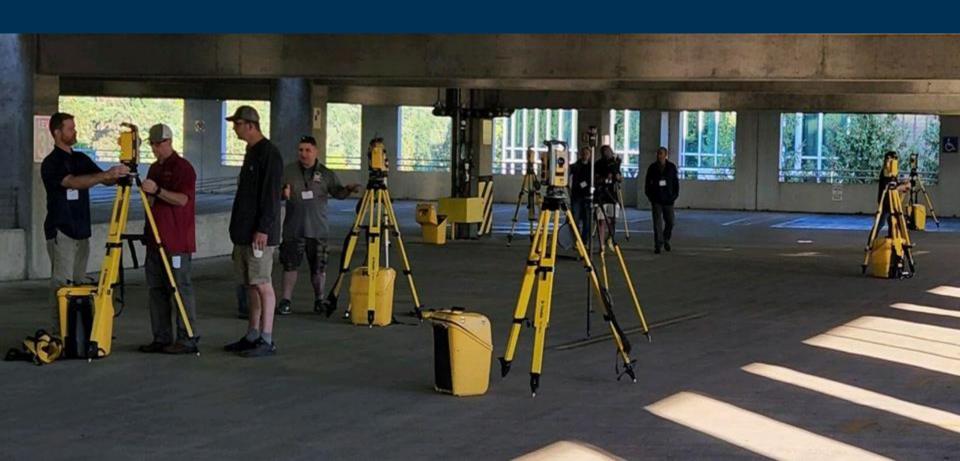

# Workforce Development Programs

Ian Warner
Director of Industry Workforce Development and
Innovation



## **Talking Points**

- K-12 Education Programs AGS & SkillsUSA with SketchUp for Schools
- 2 Union and Non-Union Trade Train-The-Trainer Programs
- Trimble Technology Labs
- 4 Ukraine Outreach Programs
- Discount & Purchase Options to Sustain Workforce Development Programs



### **K-12 Education Programs**

SkillsUSA - ATL Conference Center

American Geographical Society

& State Farm Arena

AmericanGeo.org



#### **SketchUp For Schools**



### **Union & Non-Union Train-the-Trainer**



### **Trimble Technology Labs**





#### **Educational Discount Programs**

TRIMBLE BUILDINGS February 20, 2024

#### TRIMBLE BUILDINGS EDUCATIONAL PROGRAM

The Trimble Buildings teams are pleased to offer a number of educational products specifically designed to meet the needs of the Educational Institutions. The Trimble Buildings Educational Program is specifically focused to help students and instructors to acquire and leverage Trimble's industry leading hardware and software solutions to support hands-on learning that equips our future workforce for success. The program offers discrete bundles of Trimble hardware, software, training and rentals, at a discounted cost and is offered to affiliated training centers for educational use only, and can be purchased through the BuildingPoint