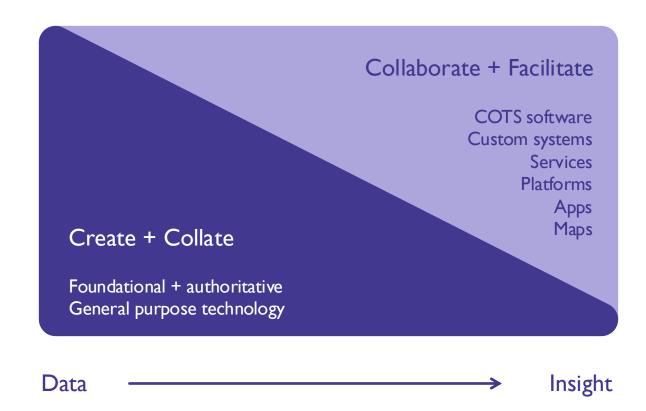

## 

Authoritative spatial referencing system supported by secure and resilient geodetic and positioning infrastructure

Sourcing and maintenance of data via capture methods including – own surveying, remote sensing, mobile mapping and third-party data

Processing of data from maintained sources to create enriched and derived data providing new value Set of digital APIs and services to provide customers and partners with access to our digital content and capabilities Creating value through an ecosystem of partners who apply our data and services as insights to customers and users